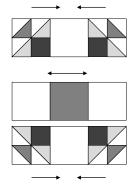

|  |
| Step 9           | 24 units                                           | Bag                                           | 5 |  |

18. Sub-cut [1]  $3^{1}/_{2}$ " **B** strip into [4]  $3^{1}/_{2}$ "x $6^{1}/_{2}$ " rectangles. Put these rectangles into **Bag** 9.

- 19. Sub-cut the remaining Step 18  $3^{1}/_{2}$ " **B** strip and [7] **B** strips into [70]  $3^{1}/_{2}$ " squares. Put [46] of these squares into **Bag** 10. Put the remaining  $3^{1}/_{2}$ " **B** strip into **Bag** 2.
- 20. Layout [ 4 ] Step 9 units from Bag 5, [ 4 ] Step 19 3<sup>1</sup>/<sub>2</sub>" B squares and [ 1 ] 3<sup>1</sup>/<sub>2</sub>" M square . Sew together in rows. Press to B squares. Then sew rows together. Press to center row. Should be 9<sup>1</sup>/<sub>2</sub>" square. Make 6. Put into Bag 11.



| ļ |  |  |
|---|--|--|
| ţ |  |  |

| Fabric in Bag       |                                                                                           | Bag |   |
|---------------------|-------------------------------------------------------------------------------------------|-----|---|
| Background <b>B</b> | $[4] 9^{1}/_{2}$ " x wof strips                                                           | 1   |   |
| Background <b>B</b> | [9+ptn] $3^{1}/_{2}$ " x wof strips                                                       | 2   |   |
| Step 13             | 13 units                                                                                  | 6   | Ħ |
| Step 14             | 72 units                                                                                  | 7   | R |
| Ste